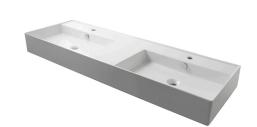

#### Description

141 cm. double bowl wall hung basin, taphole, overflow and 100041225 fixing kit.

### Finish

white 100200976